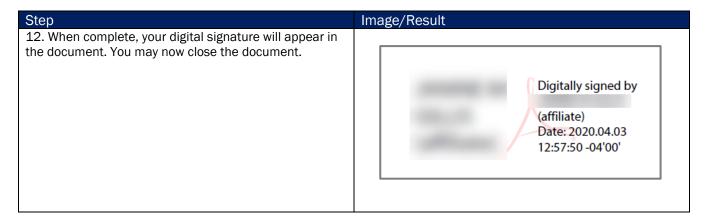

## **PROCEDURE**

To digitally sign your Adobe document, follow the steps listed in Table 1.

Table 1: Steps to Digitally Sign an Adobe PDF Document

| Step                                                                                                                                                                                                                                               | Image/Result                                                                                                                                                                                                                                                 |
|----------------------------------------------------------------------------------------------------------------------------------------------------------------------------------------------------------------------------------------------------|--------------------------------------------------------------------------------------------------------------------------------------------------------------------------------------------------------------------------------------------------------------|
| 1. Open the Adobe PDF file that you wish to digitally sign.                                                                                                                                                                                        |                                                                                                                                                                                                                                                              |
| 2. On the menu bar, select <b>Tools.</b>                                                                                                                                                                                                           |                                                                                                                                                                                                                                                              |
| 3. Select Certificates.                                                                                                                                                                                                                            | Certificates                                                                                                                                                                                                                                                 |
| 4. Select <b>Digitally Sign.</b>                                                                                                                                                                                                                   | Digitally Sign                                                                                                                                                                                                                                               |
| 5. A pop-up window may appear with instructions to click and drag your mouse to draw the area where you would like the signature to appear. Click <b>OK</b>                                                                                        | Adobe Acrobat  Using your mouse, click and drag to draw the area where you would like the signature to appear. Once you finish dragging out the desired area, you will be taken to the next step of the signing process.  Do not show this message again  OK |
| 6. Using your mouse, click and drag to draw the area where you would like the signature to appear. Release to move to the next step.                                                                                                               | <b>N</b> <sub>and 22</sub>                                                                                                                                                                                                                                   |
| 7. A pop-up window may appear stating that you are about to create a fairly small signature on this document. Select <b>Start Over</b> to draw a larger box and make your signature more readable. Or, if the box is OK as-is, select <b>Sign.</b> | Adobe Acrobat   You are about to create a fairly small signature on this document.  If you want your signature to be more readable, click Start Over and drag out a larger area for the signature.  Do not show this message again  Sign Start Over          |