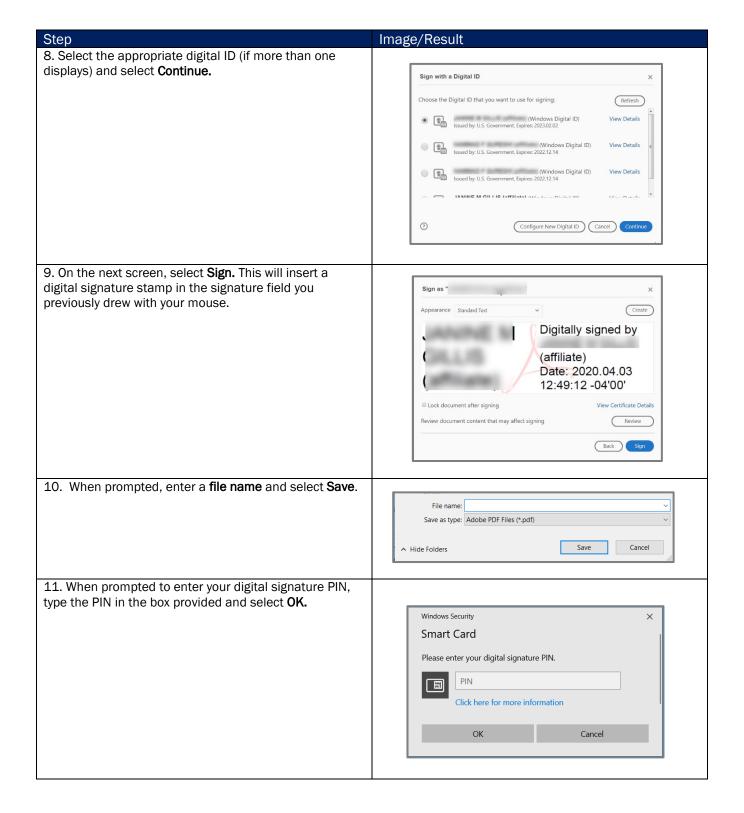

## **PROCEDURE**

To digitally sign your Adobe document, follow the steps listed in Table 1.

Table 1: Steps to Digitally Sign an Adobe PDF Document

| Step                                                                                                                                                                                                                                               | Image/Result                                                                                                                                                                                                                                                 |
|----------------------------------------------------------------------------------------------------------------------------------------------------------------------------------------------------------------------------------------------------|--------------------------------------------------------------------------------------------------------------------------------------------------------------------------------------------------------------------------------------------------------------|
| 1. Open the Adobe PDF file that you wish to digitally sign.                                                                                                                                                                                        |                                                                                                                                                                                                                                                              |
| 2. On the menu bar, select <b>Tools.</b>                                                                                                                                                                                                           |                                                                                                                                                                                                                                                              |
| 3. Select Certificates.                                                                                                                                                                                                                            | Certificates                                                                                                                                                                                                                                                 |
| 4. Select <b>Digitally Sign.</b>                                                                                                                                                                                                                   | Digitally Sign                                                                                                                                                                                                                                               |
| 5. A pop-up window may appear with instructions to click and drag your mouse to draw the area where you would like the signature to appear. Click <b>OK</b>                                                                                        | Adobe Acrobat  Using your mouse, click and drag to draw the area where you would like the signature to appear. Once you finish dragging out the desired area, you will be taken to the next step of the signing process.  Do not show this message again  OK |
| 6. Using your mouse, click and drag to draw the area where you would like the signature to appear. Release to move to the next step.                                                                                                               | <b>N</b> <sub>and 22</sub>                                                                                                                                                                                                                                   |
| 7. A pop-up window may appear stating that you are about to create a fairly small signature on this document. Select <b>Start Over</b> to draw a larger box and make your signature more readable. Or, if the box is OK as-is, select <b>Sign.</b> | Adobe Acrobat   You are about to create a fairly small signature on this document.  If you want your signature to be more readable, click Start Over and drag out a larger area for the signature.  Do not show this message again  Sign Start Over          |