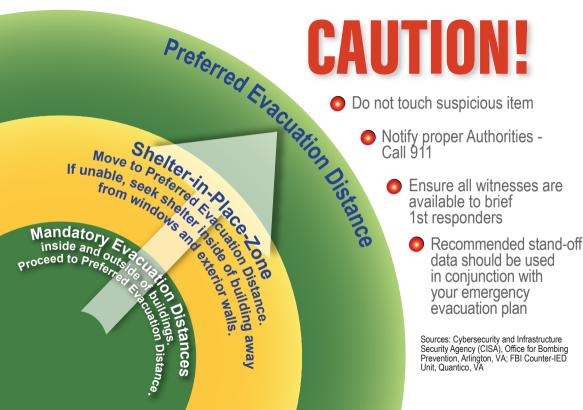

## **BOMB THREAT STAND-OFF CARD**

**CISA OFFICE FOR BOMBING PREVENTION** 

| Threat Description |                       | Explosives<br>Capacity | Mandatory<br>Evacuation<br>Distance | Shelter-in-<br>Place Zone | Preferred<br>Evacuation<br>Distance |
|--------------------|-----------------------|------------------------|-------------------------------------|---------------------------|-------------------------------------|
|                    | Pipe Bomb             | 5 lbs                  | 70 ft                               | 71-1199 ft                | +1200 ft                            |
| Ŕ                  | Suicide Bomber        | 20 lbs                 | 110 ft                              | 111-1699 ft               | +1700 ft                            |
| <u>ir</u> i        | Briefcase/Suitcase    | 50 lbs                 | 150 ft                              | 151-1849 ft               | +1850 ft                            |
|                    | Car                   | 500 lbs                | 320 ft                              | 321-1899 ft               | +1900 ft                            |
|                    | SUV/Van               | 1,000 lbs              | 400 ft                              | 401-2399 ft               | +2400 ft                            |
|                    | Small Delivery Truck  | 4,000 lbs              | 640 ft                              | 641-3799 ft               | +3800 ft                            |
|                    | Container/Water Truck | 10,000 lbs             | 860 ft                              | 861-5099 ft               | +5100 ft                            |
| 00" 00 <b>"</b>    | Semi-Trailer          | 60,000 lbs             | 1570 ft                             | 1571-9299 ft              | +9300 ft                            |